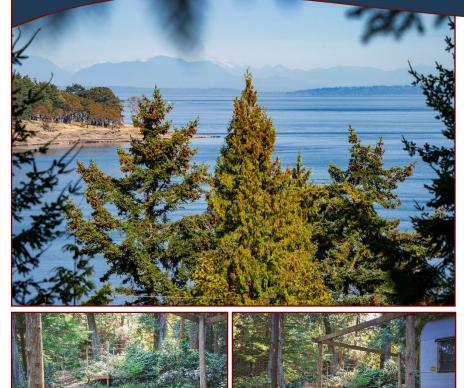

#### Lot B Tumbo Channel Rd

**Dockside Realty** 

RARE ACREAGE in the desirable Tumbo Channel Road neighbourhood, minutes away from East Point Park Reserve. This 2.41 acre property provides lots of privacy to kick back and relax, with lots of usable land to build and garden on. There are currently glimpses of the ocean, however some selective tree topping would open up ocean views. There is an existing well drilled & capped and a little camper trailer with a sun deck to bunk in while you plan your cottage. Opportunity home or knocks!

#### Lot Features:

- -Ocean Views
- -Treed
- -Private Property
- -Rural Setting
- -Trailer on site