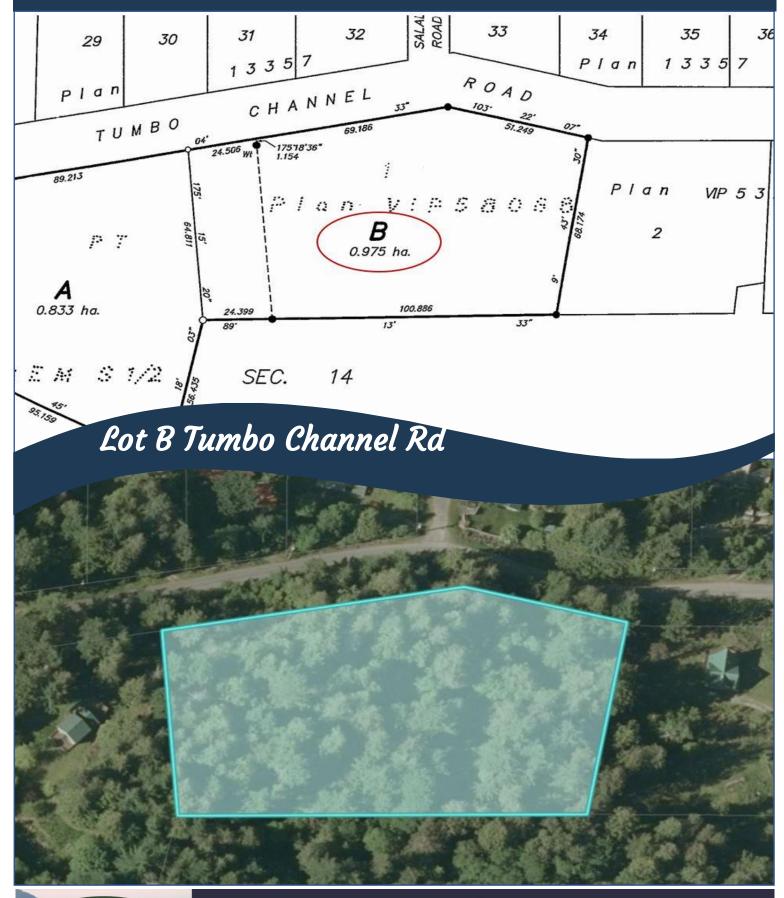

## Plot Plan and Aerial View

### Lot B Tumbo Channel Rd

Lot Acres: 2.41 Water: Drilled well Waste: None Hydro: At lot line Driveway: Gravel Bldg Scheme: No